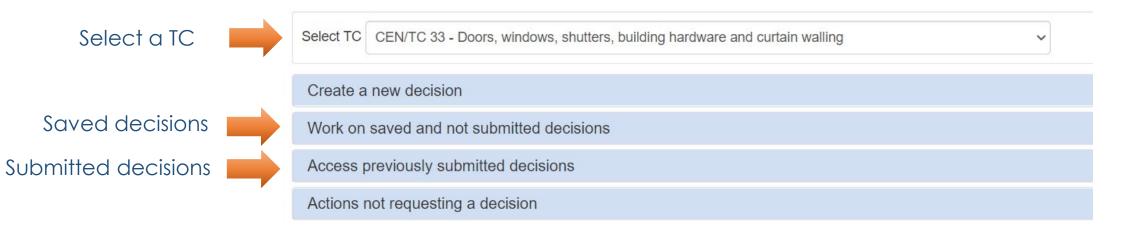

#### 1) Choose a TC:

|           | Projex-Online Working Area                                                                                          |   |
|-----------|---------------------------------------------------------------------------------------------------------------------|---|
| Select TC | Technical Body                                                                                                      |   |
|           | Technical Body                                                                                                      | - |
| Create a  | CEN/TC 33 - Doors, windows, shutters, building hardware and curtain walling<br>CEN/TC 54 - Unfired pressure vessels |   |

#### At any moment, you can decide:

Work on saved and not submitted decisions

•

0

•

#### Access "Saved decisions" or "Submitted decisions"