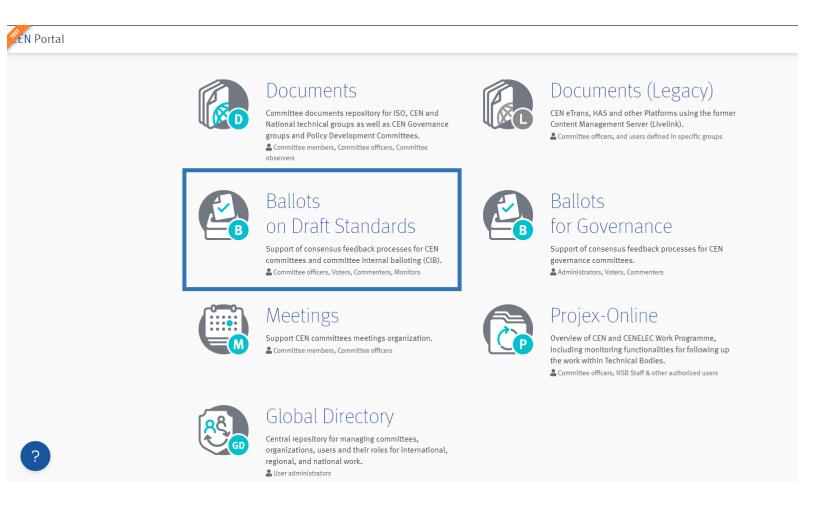

#### Documents

Committee documents repository for ISO, CEN and National technical groups as well as CEN Governance groups and Policy Development Committees. Committee members, Committee officers, Committee observers

#### Documents (Legacy)

CEN eTrans, HAS and other Platforms using the former Content Management Server (Livelink). Committee officers, and users defined in specific groups

### on Draft Standards

Support of consensus feedback processes for CEN committees and committee internal balloting (CIB). Committee officers, Voters, Commenters, Monitors

Meetings Support CEN committees meetings organization. Committee members, Committee officers

#### Ballots for Governance

Support of consensus feedback processes for CEN governance committees. Administrators, Voters, Commenters

#### Projex-Online

Overview of CEN and CENELEC Work Programme, including monitoring functionalities for following up the work within Technical Bodies. Committee officers, NSB Staff & other authorized users

Central repository for managing committees, organizations, users and their roles for international, regional, and national work. User administrators