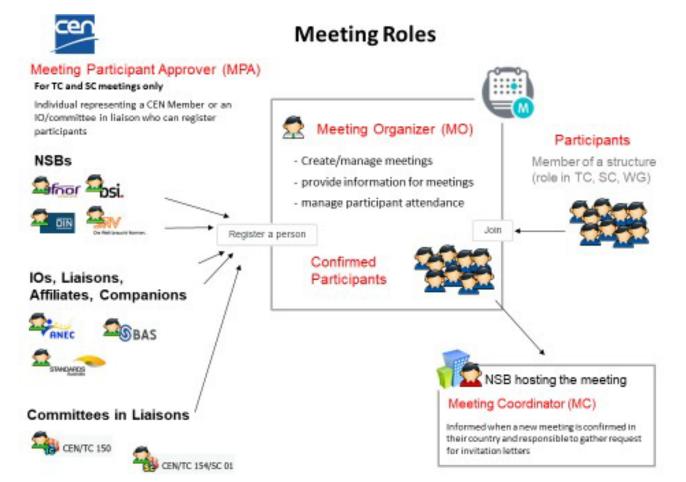

• What:

0

0

- Management of meetings
  - Enable officers to create & manage their meetings
  - Facilitate meeting preparation & organization
- Participant registration
  - Ensure only authorized individuals register
  - Facilitate the registration of delegation by NSB/international organization/liaisons
- Reports
  - Enable members, officers, as well as CCMC to easily extract reports
- Permissions
  - Depend on the roles assigned in the Global Directory (GD)

Roles & permissions

0

0

• Meeting timeline

**Meeting timeline** 

•

•

•