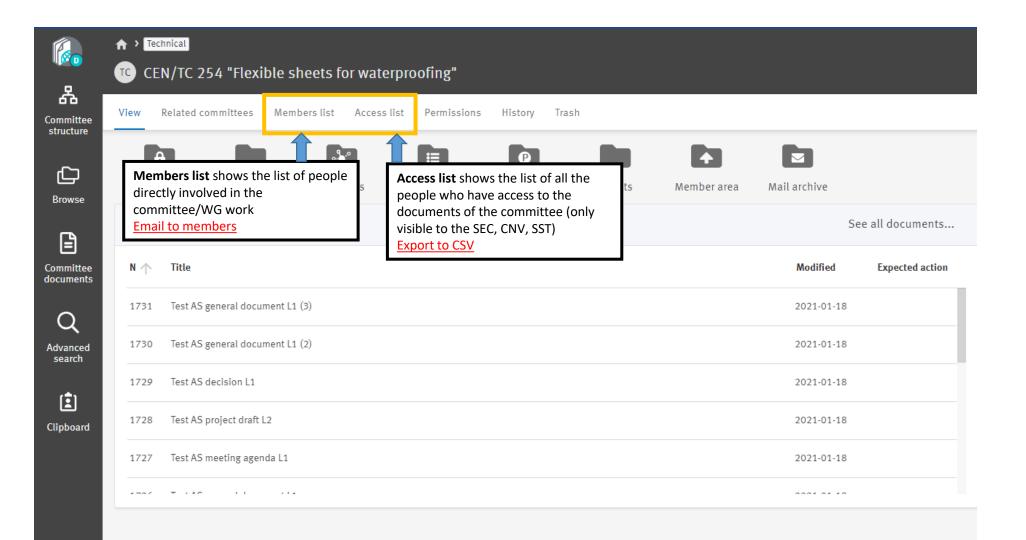

### SD Documents – Access

#### Access: https://sd.cen.eu/documents/ui/#!/home

0

#### Documents

Committee documents repository for ISO, CEN and National technical groups as well as CEN Governance groups and Policy Development Committees. Committee members, Committee officers, Committee observers