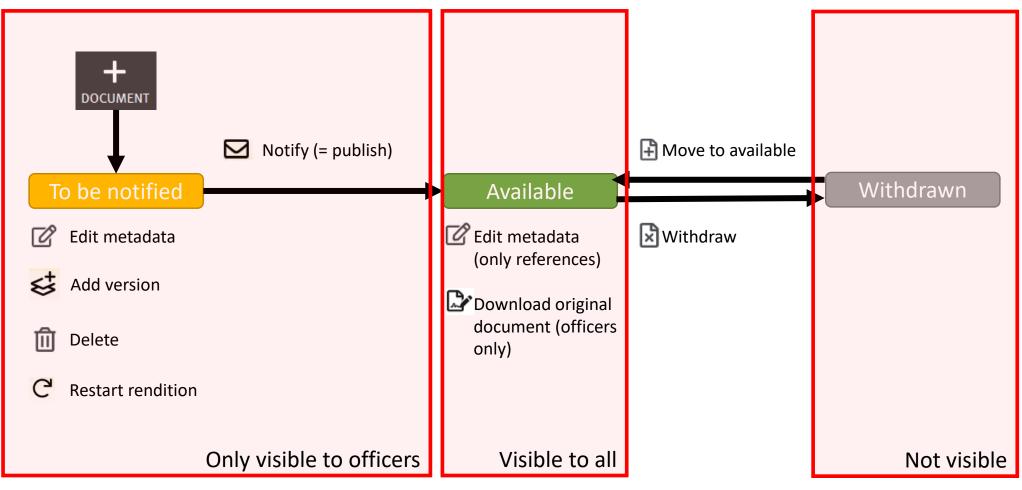

### SD Documents – Permission Model

0

0

# Document lifecycle

0

0

•

•

Training for newly appointed TB Officers – December 2022

►N-numbers are assigned automatically

► Possible to reserve a N-number

•

►Not possible to manually select a N-number

When a document is deleted, its number is automatically reassigned to the next document uploaded

•

•

•