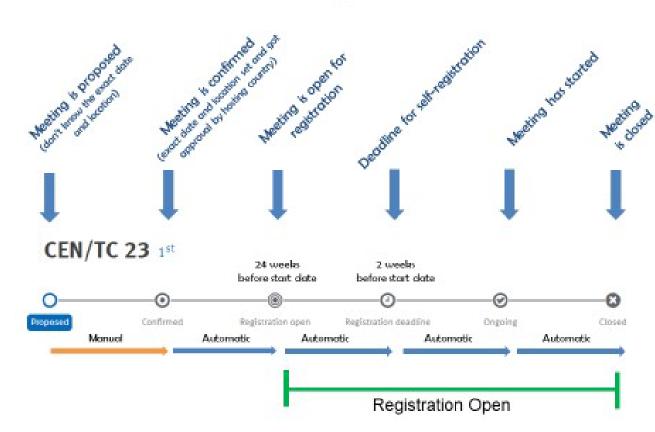

d TB Officers – December 2022



### Important!

0

0

- There is no link with the reservation system for meeting rooms at the CEN-CENELEC Management Centre.
- The procedure remains the same, as explained on <u>cencenelec.eu</u>
- Contact: <u>meetingcentre@cencenelec.eu</u>



• What:

0

0

- Management of meetings
  - Enable officers to create & manage their meetings
  - Facilitate meeting preparation & organization
- Participant registration
  - Ensure only authorized individuals register
  - Facilitate the registration of delegation by NSB/international organization/liaisons
- Reports
  - Enable members, officers, as well as CCMC to easily extract reports
- Permissions
  - Depend on the roles assigned in the Global Directory (GD)



Roles & permissions

0

0







• Meeting timeline



**Meeting timeline** 





•

•

•



• Your profile

0

•

0

•

|                      | Particip                                                  | oant pro                                                                                                                                               | file                                                 |                           |              | serge.committee@nbn.be 👻                     |      | ŝ |
|----------------------|-----------------------------------------------------------|--------------------------------------------------------------------------------------------------------------------------------------------------------|------------------------------------------------------|---------------------------|--------------|---