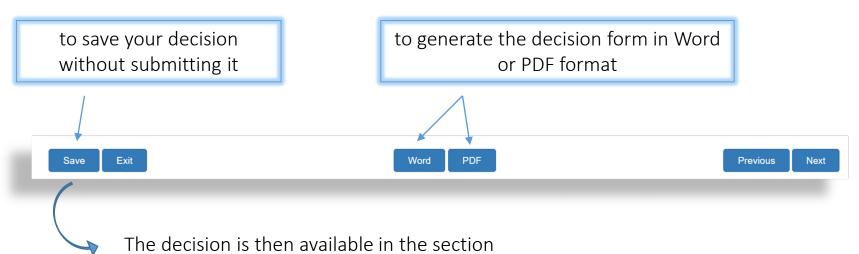

#### At any moment, you can decide:

Work on saved and not submitted decisions

•

0

•

#### Access "Saved decisions" or "Submitted decisions"